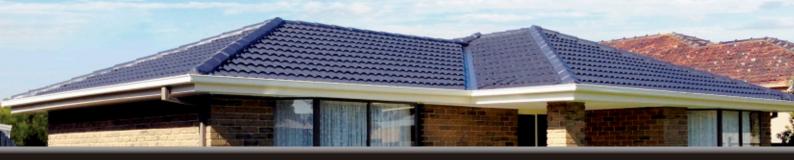

# **OUR SERVICES**

Melbourne Quality Roofing provides roof restorations in to all Melbourne homes and can extend the life of your roof and prevent costly future repairs. We can restore your tiles making them look as good as new, WITH OUR PROVEN 4 COAT **COLOUR SYSTEM and giving you the best looking roof on your street.** 

# DO IT ONCE, DO IT RIGHT, DO IT WITH

**VISIT OUT WEBSITE & TRY OUR COLOUR VISUALISATION TOOL** www.melbournequalityroofing.com.au

DARK CHARCOAL **ARIZONA HOMESTEAD** TAN COBBLE **CHOCOLATE AMBER TUSCAN RED** MOUNTAIN BLUE **BLACK RIVERCLAY AUTUMN MANGANESE GULL GREY** SLATE GREY **TERRACOTTA BURGUNDY** MIST GREEN **CHARCOAL BEIGE DEEP BURGUNDY RIVERGUM DESERT CLAY BLUESTONE SMOOTH CREAM** 