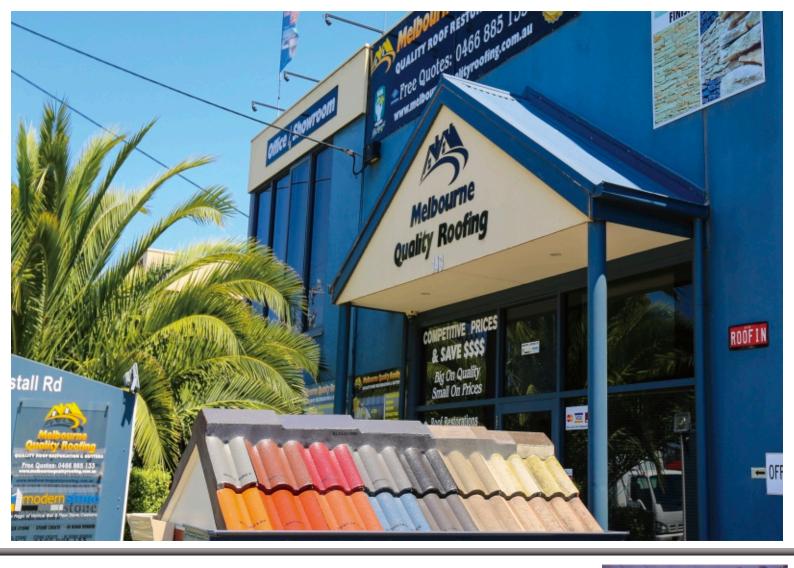

# **OUR SERVICES**

Melbourne Quality Roofing provides roof restorations in to all Melbourne homes and can extend the life of your roof and prevent costly future repairs. We can restore your tiles making them look as good as new, WITH OUR PROVEN 4 COAT **COLOUR SYSTEM and giving you the best looking roof on your street.** 

# DO IT ONCE, DO IT RIGHT, DO IT WITH

**VISIT OUT WEBSITE & TRY OUR COLOUR VISUALISATION TOOL** www.melbournequalityroofing.com.au

DARK CHARCOAL **ARIZONA HOMESTEAD** TAN COBBLE **CHOCOLATE AMBER TUSCAN RED** MOUNTAIN BLUE **BLACK RIVERCLAY AUTUMN MANGANESE GULL GREY** SLATE GREY **TERRACOTTA BURGUNDY** MIST GREEN **CHARCOAL BEIGE DEEP BURGUNDY RIVERGUM DESERT CLAY BLUESTONE SMOOTH CREAM** 