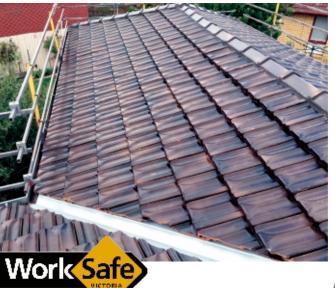

We use Worksafe procedures on all of our works undertaken on the roofs, we supply and install roof safety guard rail systems around the perimeter of the roof, as well as use safety harnesses on all our small repair jobs.